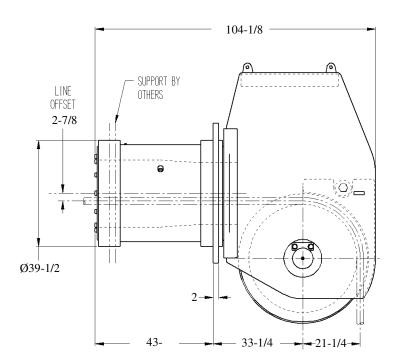

## BALANCED HEAD FAIRLEAD FLANGE MOUNTED

- Designed for Breaking Strength of 2-1/2" (64 mm) EIPS Wire Rope, 663,700 LBS, with 90° Wrap on the Sheave and 360° Rotation of Swivelhead
- Cast Steel Sheave with Hardened Rope Groove for Longer Life
- Sealed Grease Lubricated Tapered Roller Bearings in Sheave and Swivelhead
- Weld Down Mounting Base
- Removable Guide Roller
- Epoxy Primer Coating

WEIGHT: 12,380 LBS

\* DIMENSIONS SUBJECT TO CHANGE WITHOUT NOTICE\*

Smith Berger Marine, Inc. - Mooring & Towing Solutions 7915 10<sup>th</sup> Ave. S., Seattle, WA 98108 USA Tel. 206.764.4650 - Toll Free 888.726.1688 - Fax 206.764.4653 E-mail: sales@smithberger.com - Web: www.smithberger.com