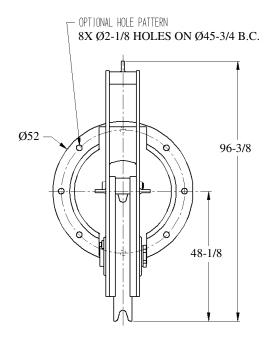

## BALANCED HEAD FAIRLEAD FLANGE MOUNTED

- Designed for Breaking Strength of 2-1/2" (64 mm) EIPS Wire Rope, 663,700 LBS, with 90° Wrap on the Sheave and 360° Rotation of Swivelhead
- Cast Steel Sheave with Hardened Rope Groove for Longer Life
- Sealed Grease Lubricated Tapered Roller Bearings in Sheave and Swivelhead
- Weld Down Mounting Base
- Removable Guide Roller
- Epoxy Primer Coating

WEIGHT: 12,380 LBS

\* DIMENSIONS SUBJECT TO CHANGE WITHOUT NOTICE\*

Smith Berger Marine, Inc. - Mooring & Towing Solutions 7915 10<sup>th</sup> Ave. S., Seattle, WA 98108 USA Tel. 206.764.4650 - Toll Free 888.726.1688 - Fax 206.764.4653 E-mail: sales@smithberger.com - Web: www.smithberger.com